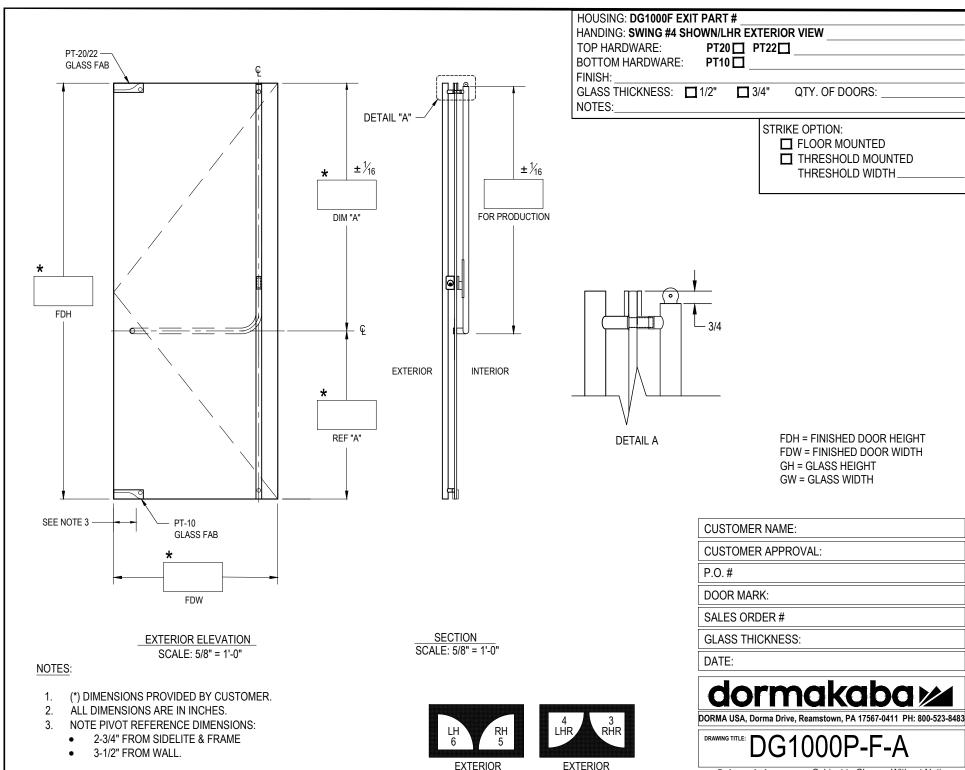

© dormakaba Subject to Change Without Notice

## **GLASS DETAILS**



EXTERIOR ELEVATION
SCALE: 5/8" = 1'-0"

## NOTES:

- 1. (\*) DIMENSIONS PROVIDED BY CUSTOMER.
- 2. ALL DIMENSIONS ARE IN INCHES.
- 3. ALL HOLE SIZES AND LOCATIONS MUST BE HELD TO  $\pm 1.00$
- DO NOT CHAMFER EDGES OF HOLES.



DETAIL "B"

SCALE: 1:1



DETAIL "C"

LH RH 5

EXTERIOR



SCALE: 1:1

FDH = FINISHED DOOR HEIGHT FDW = FINISHED DOOR WIDTH GH = GLASS HEIGHT GW = GLASS WIDTH

CUSTOMER NAME:

**CUSTOMER APPROVAL:** 

P.O. #

DOOR MARK:

SALES ORDER #

GLASS THICKNESS:

DATE:



DORMA USA Dorma Drive Peametown DA 17567-0411 DH: 800-523-8483

DG1000P-F-A

© dormakaba

Subject to Change Without Notice