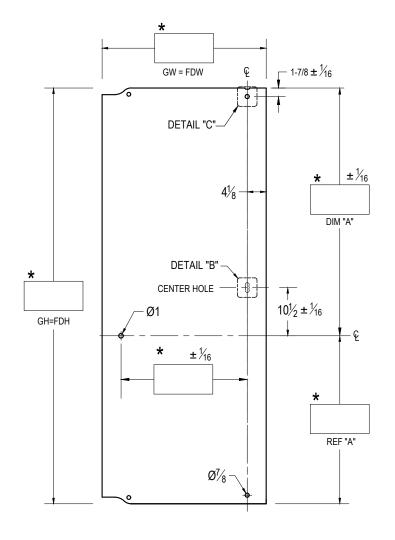

## **GLASS DETAILS**

EXTERIOR ELEVATION
SCALE: 5/8" = 1'-0"

## NOTES:

- 1. (\*) DIMENSIONS PROVIDED BY CUSTOMER.
- 2. ALL DIMENSIONS ARE IN INCHES.
- 3. ALL HOLE SIZES AND LOCATIONS MUST BE HELD TO  $\pm 1.00$
- DO NOT CHAMFER EDGES OF HOLES.

DETAIL "B"

SCALE: 1:1

DETAIL "C"

LH RH 5

EXTERIOR

SCALE: 1:1

FDH = FINISHED DOOR HEIGHT FDW = FINISHED DOOR WIDTH GH = GLASS HEIGHT GW = GLASS WIDTH

CUSTOMER NAME:

**CUSTOMER APPROVAL:** 

P.O. #