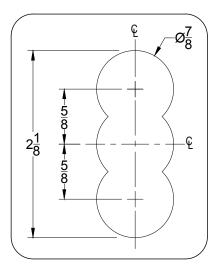

## NOTES:

- 1. (\*) DIMENSIONS PROVIDED BY CUSTOMER.
- 2. ALL DIMENSIONS ARE IN INCHES.
- 3. ALL HOLE SIZES AND LOCATIONS MUST BE HELD TO  $\pm 1.00$
- DO NOT CHAMFER EDGES OF HOLES.

DETAIL "B"

SCALE: 1:1