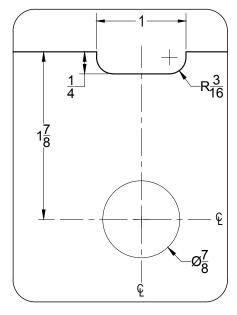

## NOTES:

- 1. (\*) DIMENSIONS PROVIDED BY CUSTOMER.
- 2. ALL DIMENSIONS ARE IN INCHES.
- 3. ALL HOLE SIZES AND LOCATIONS MUST BE HELD TO  $\pm 1.00$
- DO NOT CHAMFER EDGES OF HOLES.

DETAIL "B"

SCALE: 1:1